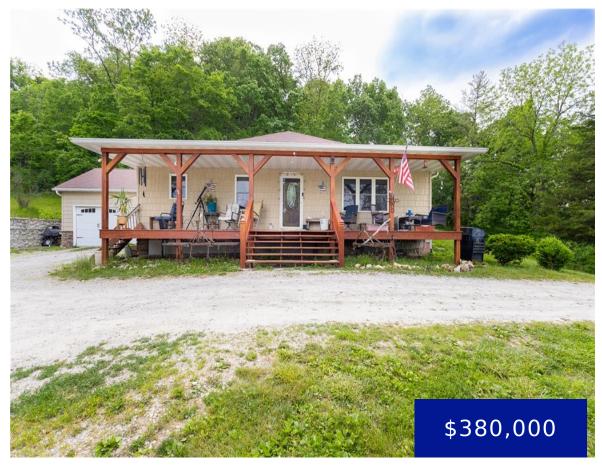

## **50889 HIGHWAY A, NEW LONDON, MO, 63459**

https://fretwellland.com

50889 Highway A, New London, MO, 63459

Enjoy the peace of the countryside without sacrificing modern comfort in this beautiful 4-bedroom, 2-bathroom home, built in 2015 and sitting on over 6 acres just outside of town. With more than 2,000 sqft of living space, this well-maintained property offers the space and privacy you've been looking for. Inside, you'll find an open floor ...