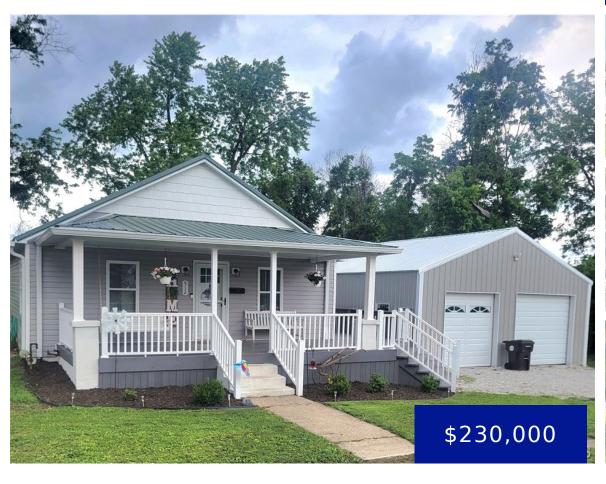

## 512 OLIVE STREET, PALMYRA, MO, 63461

https://fretwellland.com

512 Olive Street, Palmyra, MO, 63461

Step into this modernized 3-bedroom, 1.5-bath home that's been recently renovated from top to bottom. You'll find new electric, outside unit/air conditioner, plumbing, gutters, flooring, fixtures, and fresh landscaping! Check out the new kitchen featuring stainless steel appliances and white Shaker cabinets. You will love the main level living this home has to offer along ...

Read more

- 3 beds
- 1 bath
- Residential
- Single Family Residence
- Active
- 1248 sq ft