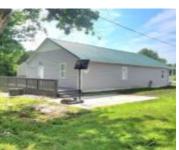

**Basement:** 8 ft + Pour, Block, Sump Pump,

Unfinished, Walk-Up Access

Roof: Metal Parking: Detached, Off-street, Oversized,

Storage, Workshop in Garage

Exterior material: Aluminum Siding, Frame