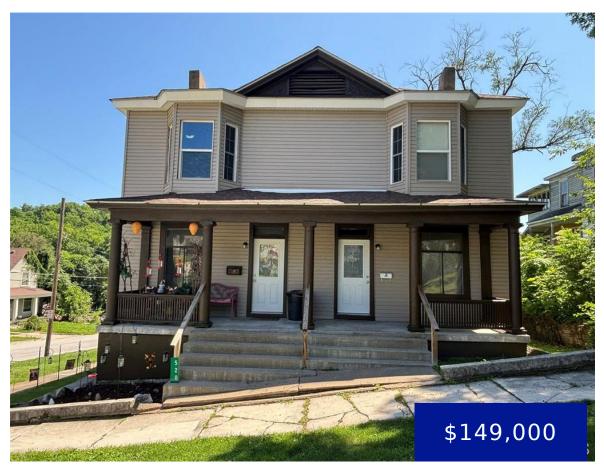

63401

https://fretwellland.com

Opportunity awaits! This duplex near the Historic Downtown Hannibal is in the perfect location. The property has two units, each featuring three bedrooms. One unit has a long-term tenant who would like to continue renting – which means INSTANT INCOME for the new owners. The other unit has recently been renovated featuring new flooring and ...

Read more

- 0 beds
- 0 baths
- Residential Income
- 2-4 Units
- Active
- 1656 sq ft