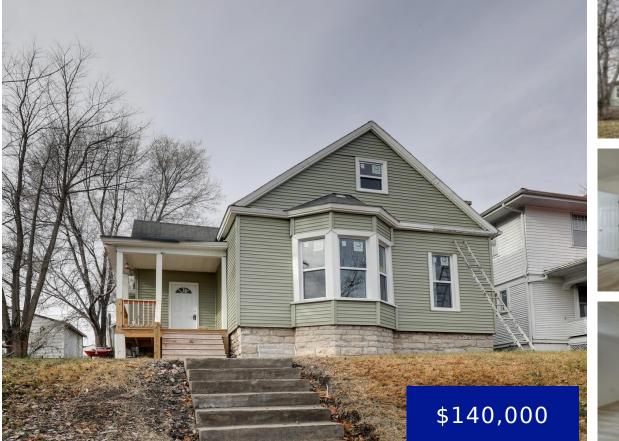

#### 519 Section, Hannibal, MO, 63401

Fully remodeled! New windows, new siding, new paint, new carpet! You have to see this adorable 3 bedroom 2 bathroom home! Entering the home through the large covered front porch you will find a living area, separate dining room and large kitchen with brand new cabinets and countertops. The home also features two bedrooms on ... <u>Read more</u>

- 3 beds
  2 baths
  Residential
  Single Family Residence
  Active
- 1295 sq ft