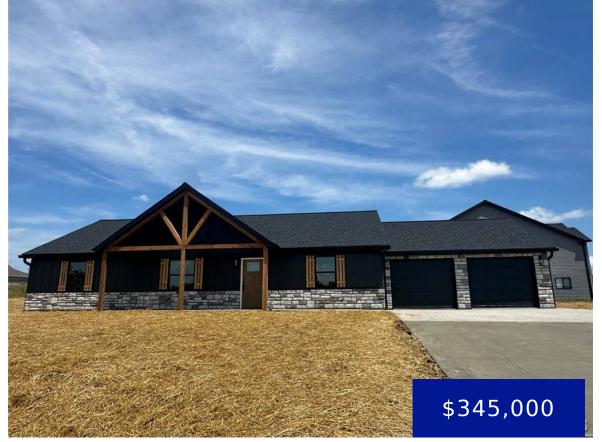

#### 5729 BRADY DRIVE, HANNIBAL, MO, 63401

https://fretwellland.com

Comp purposes only... large corner lot, open floor plan with vaulted living room. Large bedrooms, walk in master closet.

- 0 beds0 baths
- Residential
- Single Family
- Residence
  Active
- 0 sq ft

## **Building Details**

Cooling features: Ceiling Fan(s), Central Air

New Construction?: Yes

**Exterior material:** Asphalt, Blown-In Insulation, Board & Batten Siding, Stone Veneer

## **Amenities & Features**

Waterfront Access?: No Attached Garage?: No Private Pool?: No Architectural Style: Ranch Heating: Heat Pump

Garage?: Yes Fireplace?: No