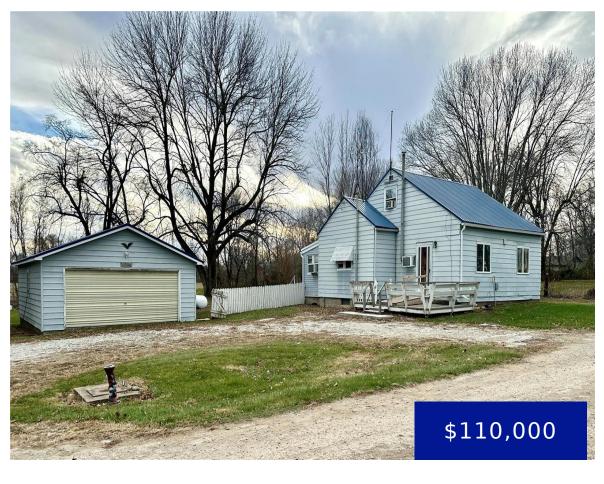

https://fretwellland.com

58798 Plevna Place, MO, 63469

(THIS HOME IS IN PLEVNA, MO) Renovated 3 to 4 bedroom home with updated kitchen, living room, and bathrooms! Stay cozy this winter with a dual-heating system (electric baseboard heat & propane)! Kitchen appliances are included with sale! Situated on a spacious lot in a tranquil neighborhood. Includes a large 23'x31' detached garage with cement ...

Read more

- 4 beds
- 1 bath
- Residential
- Single Family Residence
- Active
- 1558 sq ft