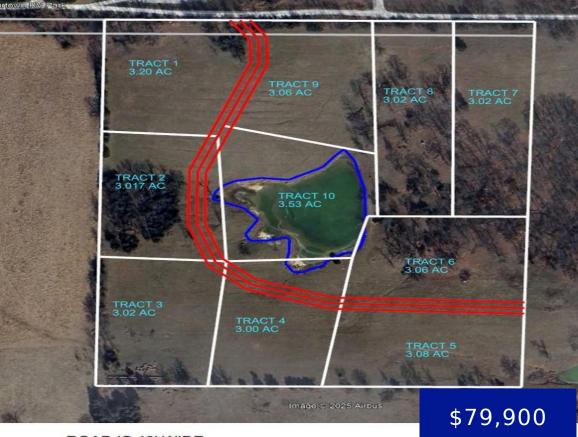

# 6, LOT #6 RUNNING DEER LN, MONROE CITY, RALLS, 63456

https://fretwellland.com

6, Lot #6 Running Deer Ln, Monroe City, Ralls, 63456

ROAD IS 40' WIDE

Unrestricted surveyed 3.06 acre tract at Mark Twain Lake is the ideal setting for your dream home or the ultimate weekend getaway, this lot offers a unique opportunity to enjoy recreational amenities and potential investment benefits. Located just off Route J, you're minutes away from Jellystone Park, Water Zone, Spalding Recreation Area & Beach, Clarence ... Read more