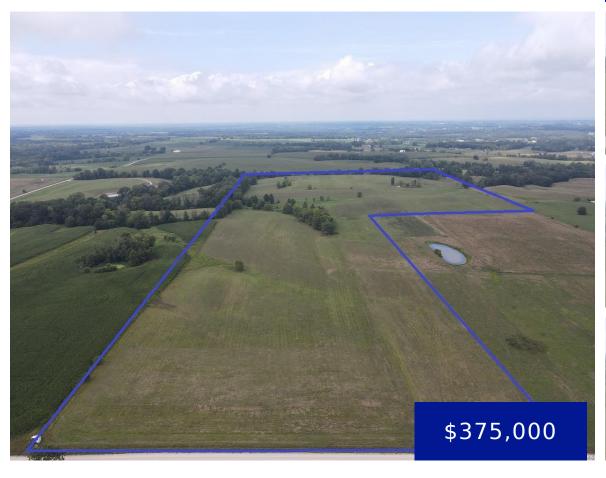

## 6 MULBERRY AVENUE, CANTON, MO, US, 63435

https://fretwellland.com

6 Mulberry Avenue, Canton, MO, US, 63435

Just listed! 60 ac m/l just northwest of Canton, this tract offers endless potential. With productive Adco & Armstrong soils, this could easily be put back into crop rotation. Currently in pasture, there is perimeter fencing in place, or this would also make a nice building site with Clark County Water & REC Electric available ... Read more