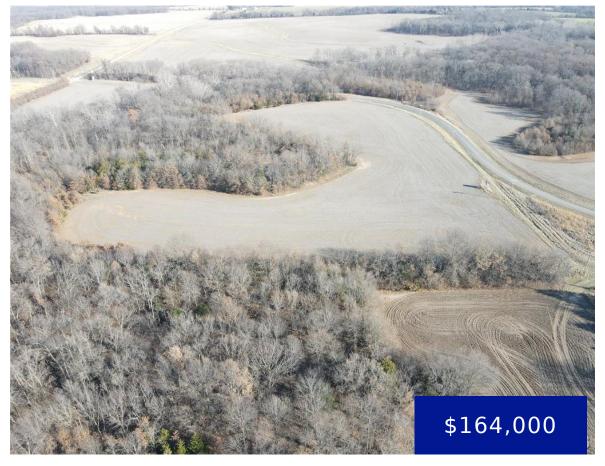

#### 6, ROUTE HH, STOUTSVILLE, MONROE, 65283

https://fretwellland.com

Prime 6.7-Acre Property Near Mark Twain Lake – Indian Creek, MO Discover the perfect balance of tranquility and convenience with this exceptional 6.7-acre parcel located on paved Hwy HH, just minutes from Indian Creek Marina at Mark Twain Lake. This property offers: A private pond for peaceful fishing and relaxation. Mature trees providing shade, privacy, ...