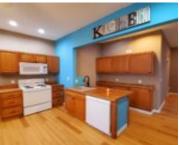

#### **603 7TH STREET, CANTON, MO, US, 63435**

https://fretwellland.com

603 7th Street, Canton, MO, US, 63435

Room for the whole family here! This well-kept 1,632 sq ft home offers an open floor plan and quite a few updates over the last several years. The open kitchen/dining area includes island workspace, bight lighting, and room for a full dining table. You'll love the big living room with custom woodwork, hardwood floors, closet ...

Amenities: Dishwasher, Dryer, Electric Features: Custom Cabinetry, Eat-in Kitchen, High Speed Internet, Kitchen/Dining Room Combo, Open Floorplan, Walk-in Closet(s), Workshop/Hobby Area