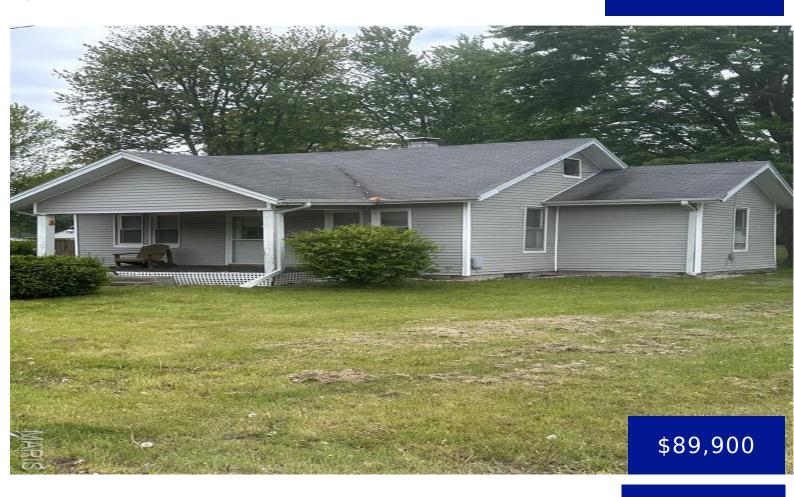

### 605 LOCUST STREET, MONROE CITY, MO, 63456

https://fretwellland.com

Charming 2-Bedroom Home on Corner Lot, N. Locust St., Monroe City, Monroe County, MO

@ Mark Twain Lake Cottage Bungalow 2-bedroom, 1-bath home located in a quiet
neighborhood. This home features an open living & dining area, kitchen with breakfast bar,
& a convenient layout perfect for everyday living. One bedroom includes a walk-in closet ...
Read more

- 2 beds
- 1 bath
- Residential
- Single Family Residence
- Active
- 1052 sq ft