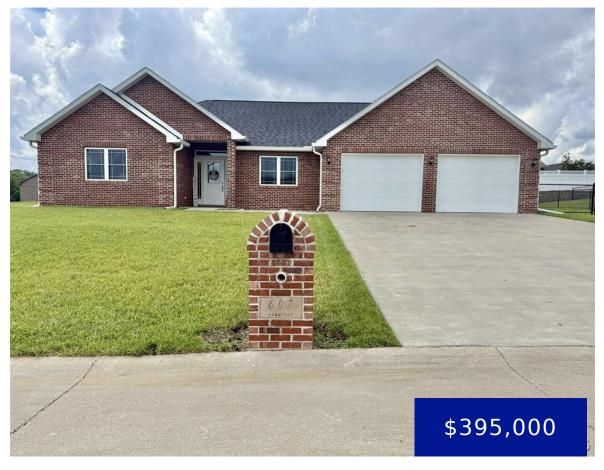

## 607 JONATHAN ROAD, HANNIBAL, MO, 63401

https://fretwellland.com

607 Jonathan Road, Hannibal, MO, 63401

Welcome to this beautifully maintained all-brick home located on a spacious corner lot, built in 2020. Offering 3 bedrooms and 2 full bathrooms, this main-level residence features an open and functional floor plan with modern finishes throughout. Step inside to a cozy living area centered around a stunning brick gas fireplace—perfect for relaxing evenings. The ...

Read more

- 3 beds
- 2 baths
- Residential
- Single Family Residence
- Active
- 1975 sq ft