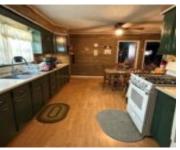

#### Rooms

| Room type   | Dimensions | Level | Length | Width |
|-------------|------------|-------|--------|-------|
| Living Room | 20x15      | Main  | 20     | 15    |
| Kitchen     | 18x12      | Main  | 18     | 12    |
| Bedroom     | 17x10      | Main  | 17     | 10    |
| Bedroom 2   | 12x11      | Main  | 12     | 11    |
| Bedroom 3   | 12x11      | Main  | 12     | 11    |