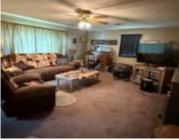

#### Rooms

| Room type   | Dimensions | Level | Length | Width |
|-------------|------------|-------|--------|-------|
| Living Room | 20x15      | Main  | 20     | 15    |
| Kitchen     | 18x12      | Main  | 18     | 12    |
| Bedroom     | 17x10      | Main  | 17     | 10    |
| Bedroom 2   | 12x11      | Main  | 12     | 11    |
| Bedroom 3   | 12x11      | Main  | 12     | 11    |