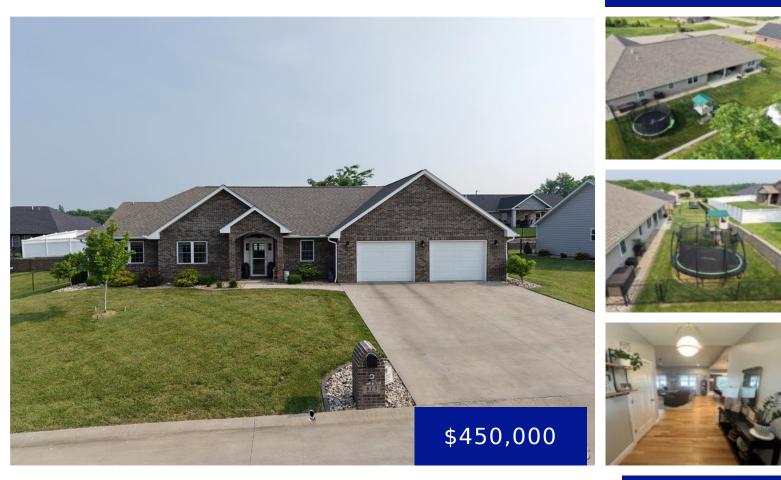

### 615 JONATHAN ROAD, HANNIBAL, MO, 63401

https://fretwellland.com

615 Jonathan Road, Hannibal, MO, 63401

Beautifully maintained and thoughtfully designed ranch home offering 2,306 finished square feet on a slab foundation. This open-concept layout features 9ft/10ft ceilings and a desirable split-bedroom design, providing both space and privacy. The primary suite includes new vanity top and cabinet and custom closets. There are 3 additional bedrooms, with the 4th bedroom featuring custom ...

Read more

- 2 baths
- Residential
- Single Family Residence
- Active
- 2306 sq ft

### Rooms

| Room type        | Dimensions | Level | Length | Width |
|------------------|------------|-------|--------|-------|
| Living Room      | 20x18      | Main  | 20     | 18    |
| Kitchen          | 13x10      | Main  | 13     | 10    |
| Dining Room      | 14x7       | Main  | 14     | 7     |
| Primary Bedroom  | 14x16      | Main  | 14     | 16    |
| Primary Bathroom | 19x8       | Main  | 19     | 8     |
| Bedroom 2        | 13x12      | Main  | 13     | 12    |
| Bedroom 3        | 13x12      | Main  | 13     | 12    |
| Office           | 12x12      | Main  | 12     | 12    |

## **Building Details**

Cooling features: Central Air ParkingTotal: 4 Heating: Forced Air Exterior material: Brick, Vinyl Siding Parking: Attached, Concrete Architectural Style: Ranch New Construction?: No Basement: None Roof: Architectural Shingle

## **Amenities & Features**

Waterfront Access?: No

Attached Garage?: Yes

Private Pool?: No

**Features:** Coffered Ceiling(s), Eat-in Kitchen, Entrance Foyer, Granite Counters, High Ceilings, High Speed Internet, Kitchen Island, Kitchen/Dining Room Combo, None, Open Floorplan

Garage?: Yes

Fireplace?: No

**Exterior Features:** No Step Entry, Storage