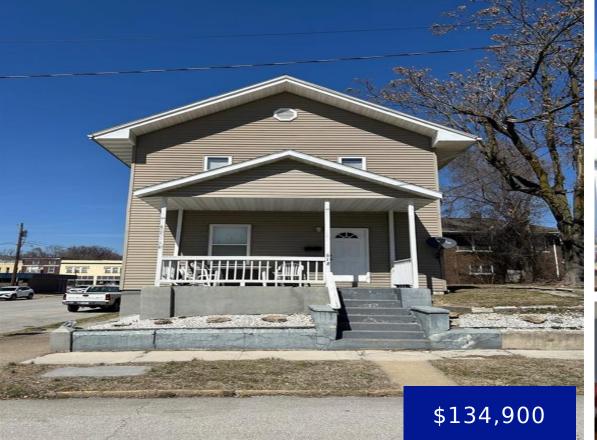

#### 618 CHURCH STREET, HANNIBAL, MO, 63401

https://fretwellland.com

#### 618 Church Street, Hannibal, MO, 63401

Duplex located in downtown Hannibal. Property updated in 2017. Updates include, new wiring, plumbing, paint, flooring, windows, and vinyl siding. Central Air and Heat 2016. Roof 2023. Property could rent for at least \$650 per side. Lower unit has two bedrooms and one bathroom. Upper unit has one bedroom and one bathroom. Each unit has ... Read more

- 0 beds
- 0 baths
- Residential Income
- 2-4 Units
- Active
- 1180 sq ft