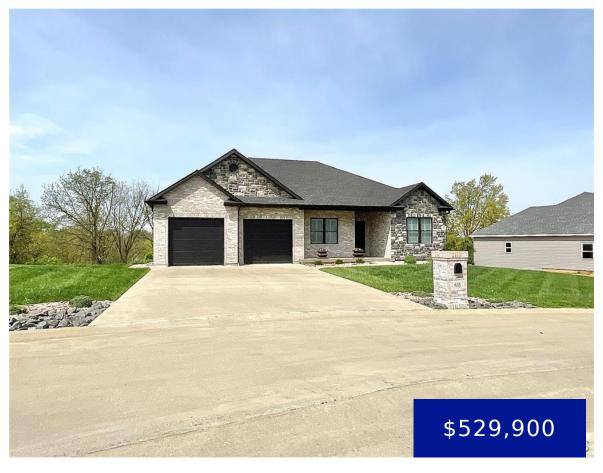

## 633 JONATHAN ROAD, HANNIBAL, MO, 63401

https://fretwellland.com

633 Jonathan Road, Hannibal, MO, 63401

Discover this stunning home in the desirable Fette Orchard subdivision! This beautifully maintained residence features 4 spacious bedrooms and 3 modern bathrooms, perfect for family living. The open floor concept provides a seamless flow throughout the main level, while the fully finished walk-out basement offers additional space for relaxation or entertainment. Enjoy the large, fenced ...

Read more

- 4 beds
- 3 baths
- Residential
- Single Family Residence
- Active
- 2939 sq ft