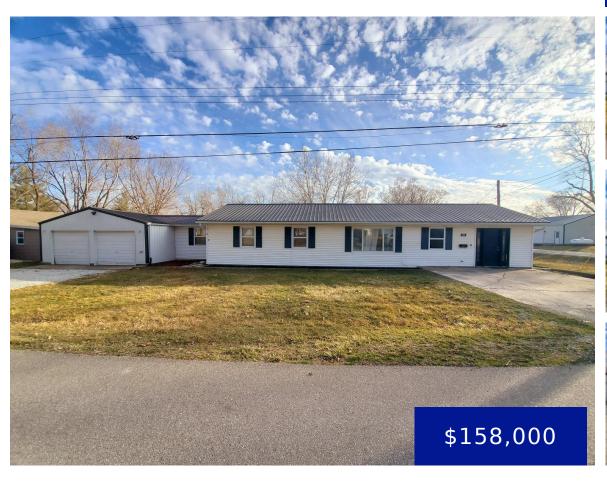

### 676 CLARK STREET, KAHOKA, MO, US, 63445

https://fretwellland.com

676 Clark Street, Kahoka, MO, US, 63445

Don't let this one pass you by! This very well-maintained 3-bed, 1-bath ranch offers a prime corner lot location not far from the park & pool, a clean interior & an affordable price. The interior has updated painting throughout, a sunny kitchen with plenty of cabinet & counter space, and all appliances convey (even washer ...

Read more

- 3 beds
- 1 bath
- Residential
- Single Family Residence
- Closed
- 1524 sq ft