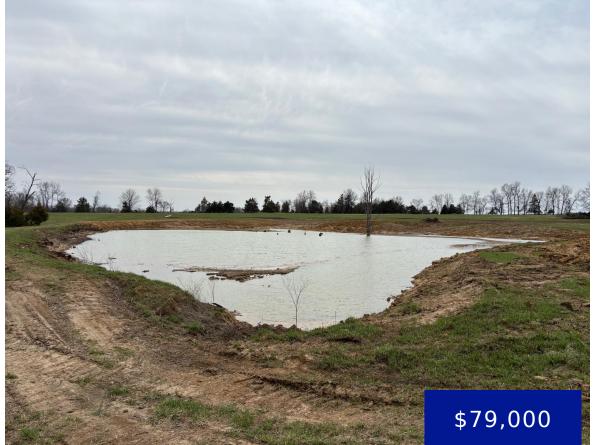

#### 7, BERRY, PLACE, MONROE CITY, RALLS, 63456

https://fretwellland.com

Location, Location, Location. Are you looking for an UNRESTRICTED acreage close to Mark Twain Lake? If so, then look no further. This property is located within minutes of the Jellystone Park, Water Zone, Spalding Recreations Area and Beach, Clarence Cannon Dam, Warren G. See Spillway, Ray Behrens Recreation Area, Blackjack Marina, restaurants and more. If ... Read more 7, Berry, Place, Monroe City, Ralls, 63456