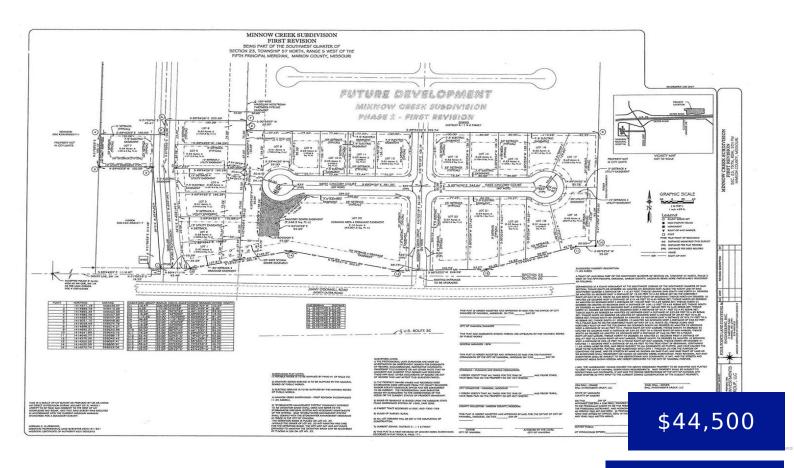

## 7 HONEYSUCKLE DRIVE, HANNIBAL, MO, US, 63401

https://fretwellland.com

Minnow Creek proudly serves as one of Hannibal Missouri's newest and most promising subdivisions. Currently, This ideal location is in close proximity to Hannibal Regional Hospital, other medical facilities, industrial parks, businesses, schools, restaurants and shopping centers. The new subdivision is within the city limits of Hannibal which offers excellent fire and police protection. Sidewalks ...