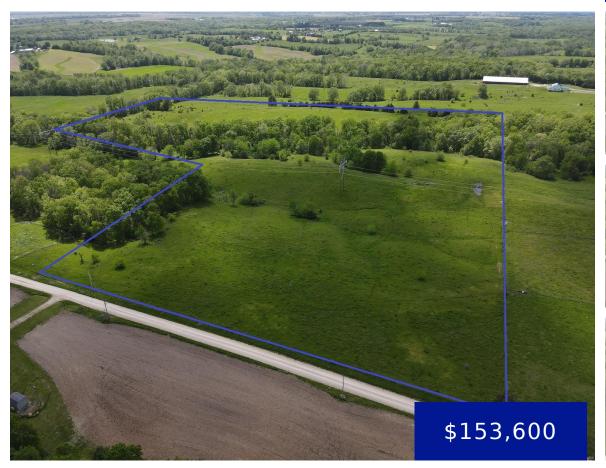

#### 7 MULBERRY AVENUE, CANTON, MO, US, 63435

https://fretwellland.com

Unique opportunity here! If you are looking for a rural building site, premier Northeast Missouri hunting acreage or just a weekend getaway to park the camper, take a look at this secluded tract. Located just west of Canton, and just north of the small village of Benjamin, this 32 ac m/l tract offers gravel road ... <u>Read more</u> 7 Mulberry Avenue, Canton, MO, US, 63435