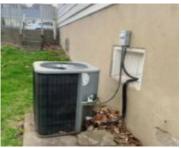

# **Building Details**

| Cooling features: Central Air, Electric                                                 | <b>Architectural Style:</b> Traditional,<br>Bungalow |  |
|-----------------------------------------------------------------------------------------|------------------------------------------------------|--|
| New Construction?: No                                                                   | Heating: Forced Air, Natural Gas                     |  |
| <b>Basement:</b> 9 ft + Pour, Concrete, Full, Sump Pump,<br>Unfinished, Walk-Out Access | Exterior material: Frame, Other                      |  |
| Darking Alloy Assass Off streat                                                         |                                                      |  |