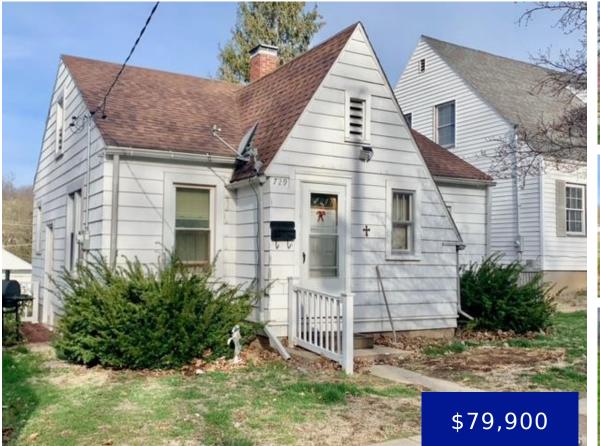

## 729 HAZEL STREET, HANNIBAL, MO, 63401

https://fretwellland.com

#### 729 Hazel Street, Hannibal, MO, 63401

The charm and character are still apparent in this solid 1 bedroom, 1 bath home. With some work, the wood floors could be brought back to life along with some fresh paint on the walls. Solid, well built homes are hard to find. This one has off street parking via an alley, or park along ...

Read more

- 1 bed
  1 bath
  Residential
  Single Family Residence
  Active
- 724 sq ft