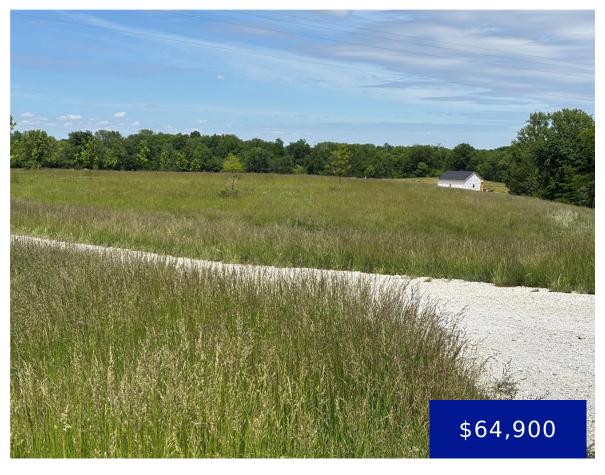

### 7788 HIGHWAY 168, PALMYRA, MO, 63461

https://fretwellland.com

7788 Highway 168, Palmyra, MO, 63461

Prime 3-Acre Tract on Hwy 168 – Palmyra, MO Discover the perfect blend of convenience and countryside charm with this beautiful 3-acre parcel located just off Highway 168 in Palmyra, Missouri. Offering level to gently rolling terrain, this property is ideal for building your dream home, establishing a hobby farm, or investing in future development. ...