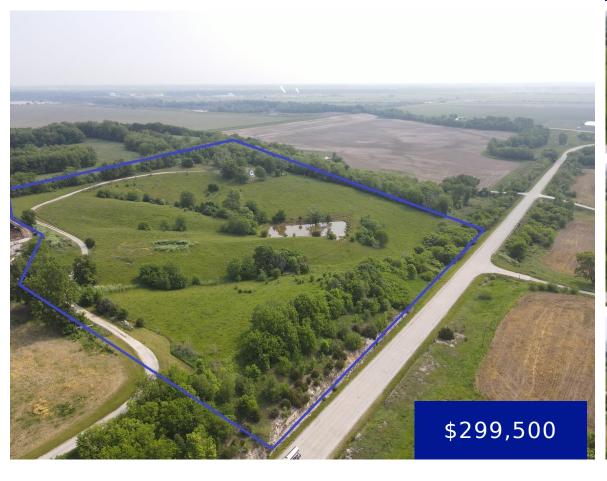

### 7988 ELDER LANE, PALMYRA, MO, US, 63461

https://fretwellland.com

7988 Elder Lane, Palmyra, MO, US, 63461

Wow – don't miss this one! These do not come along often – this 21 ac m/l tract is located just east of Palmyra, MO off blacktop Hwy 168 and sits atop the bluff overlooking the river bottoms below. The 1,769 sq ft 4-bed, 2-bath farmhouse offers big rooms, updated interior, basement & the best ...