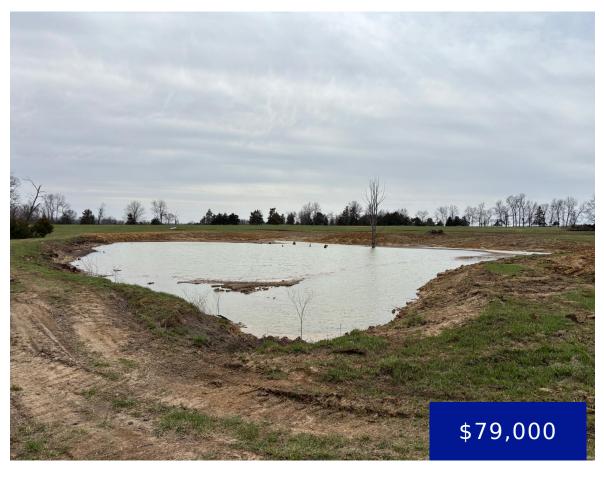

### 8, BERRY, PLACE, MONROE CITY, RALLS, 63456

https://fretwellland.com

8, Berry, Place, Monroe City, Ralls, 63456

Location, Location, Location. Are you looking for an UNRESTRICTED acreage close to Mark Twain Lake? If so, then look no further. This property is located within minutes of the Jellystone Park, Water Zone, Spalding Recreations Area and Beach, Clarence Cannon Dam, Warren G. See Spillway, Ray Behrens Recreation Area, Blackjack Marina, restaurants and more. If ...