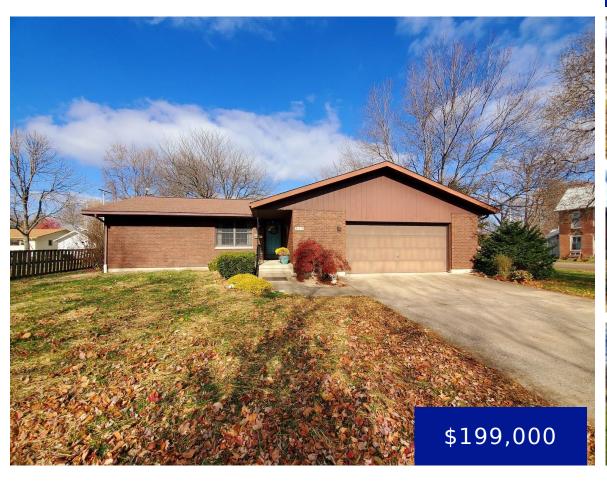

### 800 LEWIS STREET, CANTON, MO, US, 63435

https://fretwellland.com

800 Lewis Street, Canton, MO, US, 63435

Here's a classic – this very clean, move-in-ready 1,437 sq ft brick ranch offers an open floor plan, big rooms, sunny interior, full basement, oversized attached garage, and all necessities on the main level with a convenient layout. The open kitchen/living area is perfect for family gatherings, and all kitchen appliances will convey. Both bedrooms ... Read more