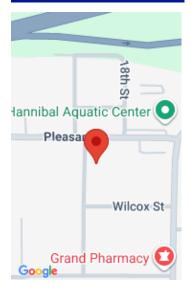

### 804 STATE STREET, HANNIBAL, MO, 63401

https://fretwellland.com

Looking for that perfect spot to build a single home or duplex? This lot has the potential for just that. Great location! Close to downtown, community pool, churches, shopping, doctors' offices, and hospital. The  $10\times18$  Amish shed, made with treated wood is negotiable. There is a recorded easement for a water line from Pleasant St. ...