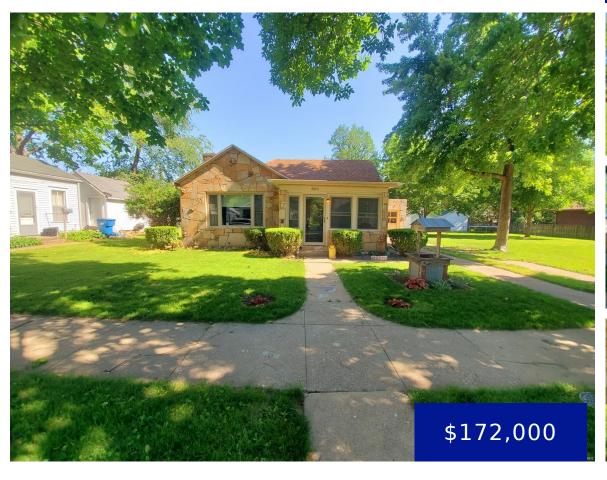

### 806 LEWIS STREET, CANTON, MO, US, 63435

https://fretwellland.com

806 Lewis Street, Canton, MO, US, 63435

Wait until you walk through these doors – all of the old home charm is here, combined with modern updates, fresh paint & so much more in this 1,799 sq ft one-story home. The spacious living room features a fireplace, custom woodwork & built-ins, a window seat and plenty of room for the family. The ...

Read more

- 3 beds
- 1 bath
- Residential
- Single Family Residence
- Closed
- 1799 sq ft