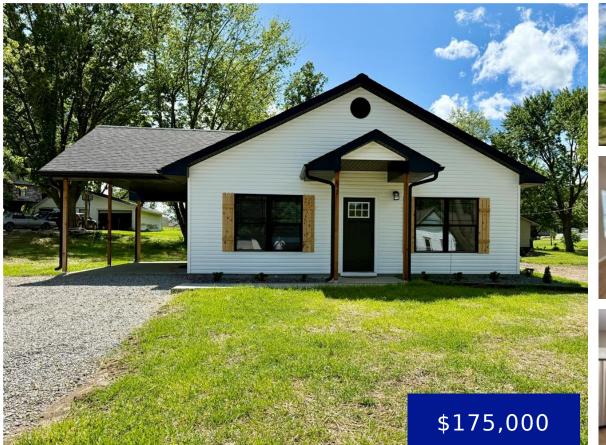

### 812 MAIN ST, NEW LONDON, MO, 63459

https://fretwellland.com

812 Main St, New London, MO, 63459

New construction in the heart of small town living. This gorgeous 2 bedroom, 1 Bath home offers easy living with a nice backyard to entertain and enjoy. The open floor plan features a large living area, tall ceilings and a well equipped eat in kitchen with stainless steel appliances. There is an oversized attached carport ... <u>Read more</u>

- 2 beds
- 1 bath
- Residential
- Single Family Residence
- Active
- 960 sq ft