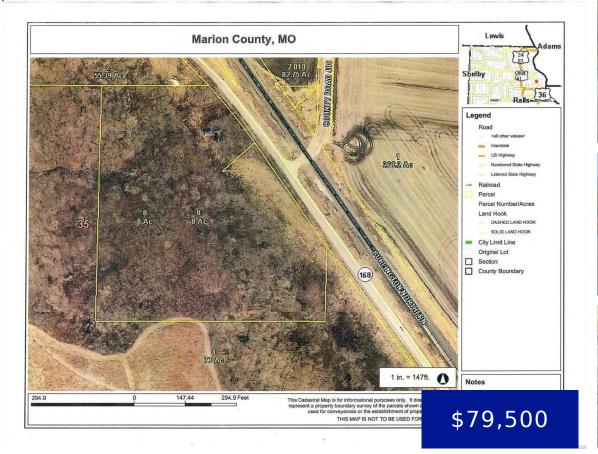

### 8951 HWY 168, HANNIBAL, MO, 63401

https://fretwellland.com

8 acres of unrestricted land on a hard surface road in Palmyra school district. The property has an old shed with a concrete floor and a existing root cellar. The property has access to county water with an existing well on the property. Unrestricted small acreage is hard to find in the area. Call and ... Read more