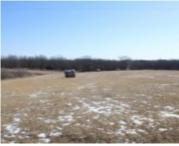

#### 9, HIGHWAY 24, MADISON, MONROE, 65263

https://fretwellland.com

9, Highway 24, Madison, Monroe, 65263

12.9 surveyed acres located just west of Madison, MO and just east of Moberly, MO. The property consists of mostly open pasture land with a small pond. This homesite location has an opportunity for a beautiful lake site potential and then you would be able to build your new house overlooking the lake. Property is ... <u>Read more</u>