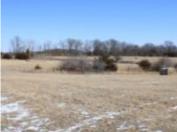

#### 9, HIGHWAY 24, MADISON, MONROE, 65263

https://fretwellland.com

9, Highway 24, Madison, Monroe, 65263

12.9 surveyed acres located just west of Madison, MO and just east of Moberly, MO. The property consists of mostly open pasture land with a small pond. This homesite location has an opportunity for a beautiful lake site potential and then you would be able to build your new house overlooking the lake. Property is ... <u>Read more</u>