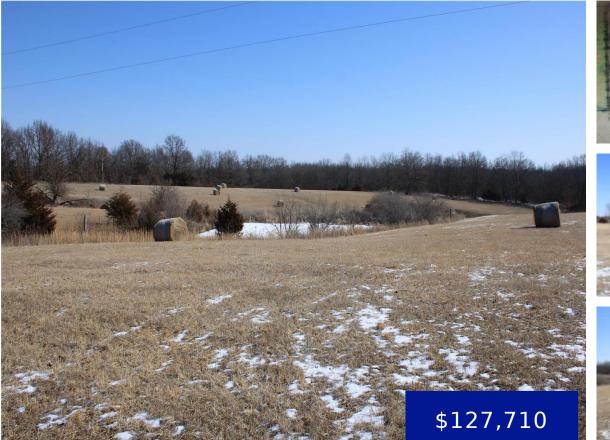

#### 9, HIGHWAY 24, MADISON, MONROE, 65263

https://fretwellland.com

9, Highway 24, Madison, Monroe, 65263

12.9 surveyed acres located just west of Madison, MO and just east of Moberly, MO. The property consists of mostly open pasture land with a small pond. This homesite location has an opportunity for a beautiful lake site potential and then you would be able to build your new house overlooking the lake. Property is ... <u>Read more</u>