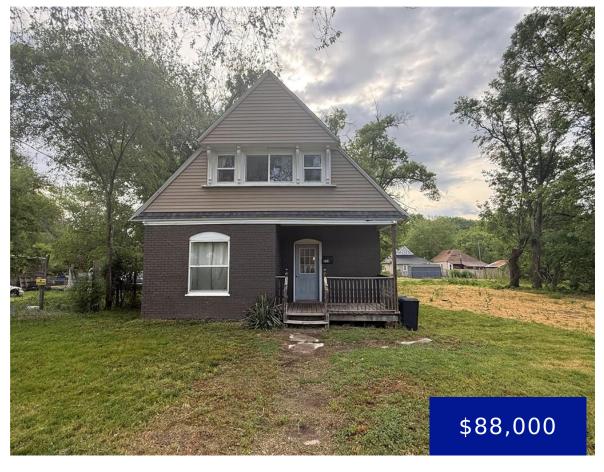

## 904 LINDELL AVENUE, HANNIBAL, MO, 63401

https://fretwellland.com

904 Lindell Avenue, Hannibal, MO, 63401

 $1\,1/2$  story home, 3 bedrooms, 2 bathrooms, and a fenced backyard. The main level has open concept with living room and kitchen combination. There is one bedroom, one full bathroom, and laundry on the main level. The upstairs has two bedrooms and one full bathroom. The home a fenced in backyard and two spots ...

Read more

- 3 beds
- 2 baths
- Residential
- Single Family Residence
- Active
- 1302 sq ft