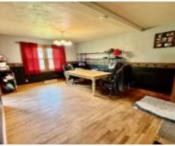

## Rooms

| Room type   | Dimensions | Level | Length | Width |
|-------------|------------|-------|--------|-------|
| Living Room | 23x12      | Main  | 23     | 12    |
| Kitchen     | 15x10      | Main  | 15     | 10    |
| Bedroom     | 13x12      | Main  | 13     | 12    |
| Dining Room | 11×10      | Main  | 11     | 10    |
| Bedroom 2   | 10×9       | Main  | 10     | 9     |
| Bedroom 3   | 17x14      | Upper | 17     | 14    |
| Bedroom 4   | 19×10      | Upper | 19     | 10    |