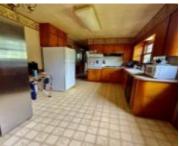

## Rooms

| Room type   | Dimensions | Level | Length | Width |
|-------------|------------|-------|--------|-------|
| Living Room | 23x12      | Main  | 23     | 12    |
| Kitchen     | 15x10      | Main  | 15     | 10    |
| Bedroom     | 13x12      | Main  | 13     | 12    |
| Dining Room | 11×10      | Main  | 11     | 10    |
| Bedroom 2   | 10×9       | Main  | 10     | 9     |
| Bedroom 3   | 17x14      | Upper | 17     | 14    |
| Bedroom 4   | 19×10      | Upper | 19     | 10    |