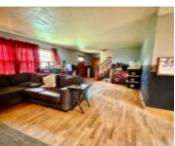

## Rooms

| Room type   | Dimensions | Level | Length | Width |
|-------------|------------|-------|--------|-------|
| Living Room | 23x12      | Main  | 23     | 12    |
| Kitchen     | 15x10      | Main  | 15     | 10    |
| Bedroom     | 13x12      | Main  | 13     | 12    |
| Dining Room | 11×10      | Main  | 11     | 10    |
| Bedroom 2   | 10×9       | Main  | 10     | 9     |
| Bedroom 3   | 17x14      | Upper | 17     | 14    |
| Bedroom 4   | 19×10      | Upper | 19     | 10    |