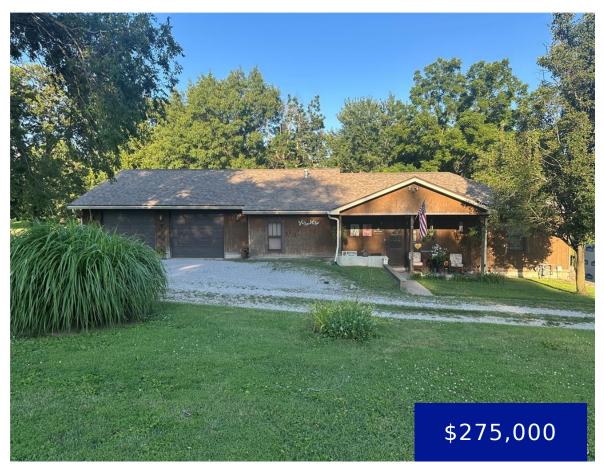

### 9197 COUNTY ROAD 418, HANNIBAL, MO, 63401

https://fretwellland.com

9197 County Road 418, Hannibal, MO, 63401

This location is west of Hannibal between Highway MM and West Ely Rd outside the city limits on a beautiful lot (1.7 acres) and is calling your name. It has a country setting but is still close to restaurants, shopping, hospital and clinic, along with the Mark Twain Lake being within 30 minutes and so ...

Read more

- 4 beds
- 2 baths
- Residential
- Single Family Residence
- Active
- 1920 sq ft