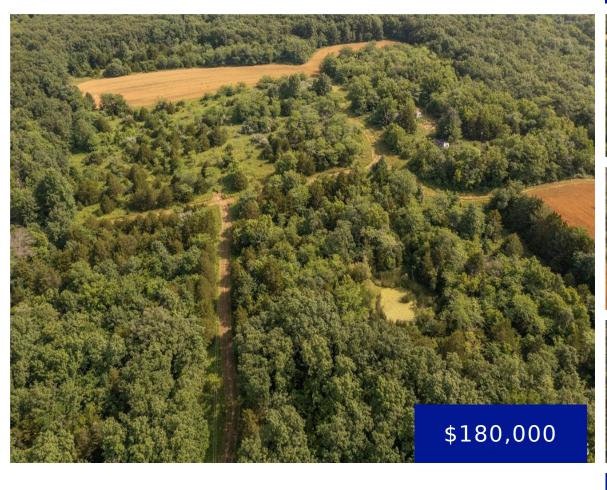

#### ABBOTT, BELLFLOWER, MO, 63333

https://fretwellland.com

Abbott, Bellflower, MO, 63333

KWK Tract 1 offers a diverse landscape and convenient access, located just 30 minutes from both Troy and Warrenton. This gently sloping tract includes a mix of young timber, old field habitat ideal for wildlife or future clearing, and a small pond that adds scenic and recreational value. With electric on site and direct frontage ...