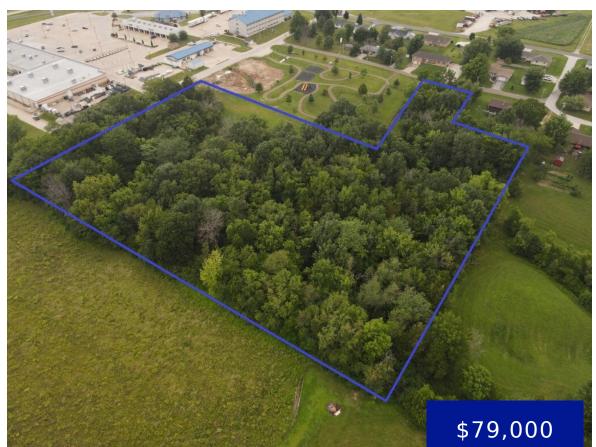

### **BROSE AVE, CANTON, MO 63435, USA**

https://fretwellland.com

Unique opportunity here! This 6.58 ac m/l tract sits 'on the hill' in Canton, conveniently located just east of the shopping center, with quiet residential neighborhoods to the north & east, and bordering the Veterans Park. If you are looking for a building site in city limits, but with some privacy, don't miss out on ...