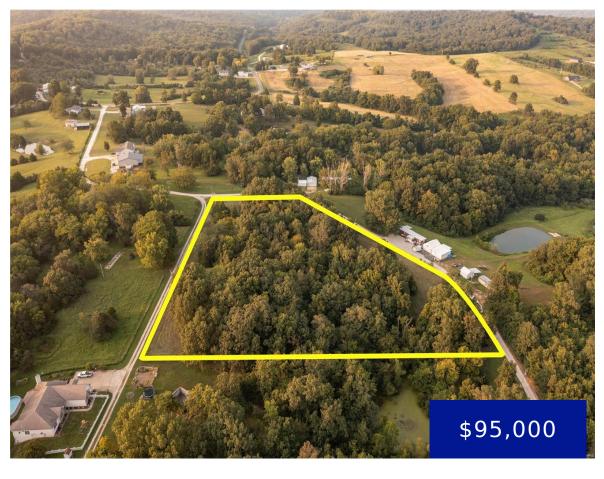

### **CHILCUTT TRAIL, ELSBERRY, MO, US, 63343**

https://fretwellland.com

Chilcutt Trail, Elsberry, MO, US, 63343

TBD Chilcut Trail – 4.63 +/- Acres in Lincoln County, MO This 4.63 +/- acre property, just 11 miles from Elsberry and 22 minutes from Troy, MO, offers a perfect blend of rural beauty and convenience. The land features mature hardwood timber surrounded by open ground, with electric hookups and a shared well in place.  $\dots$ 