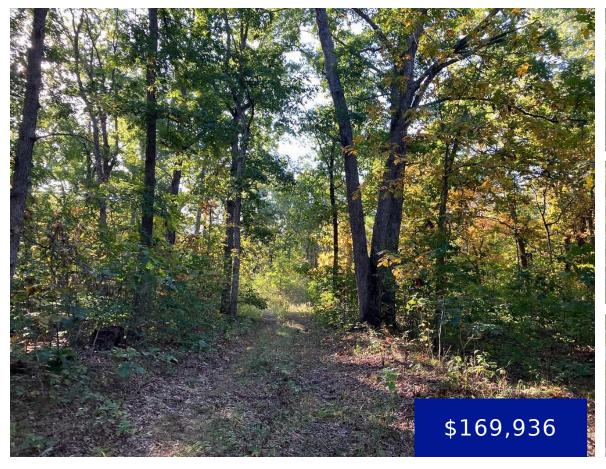

### CR 250, BETHEL, MO, US, 63434

https://fretwellland.com

CR 250, Bethel, MO, US, 63434

Deer season will be here before you know it – don't miss this 39.52 ac m/l wooded tract in northeast Shelby County. This is a very secluded area and the deer cams show the quality of deer on this farm, which is located northeast of Shelbyville and southeast of Bethel. The timber was selective cut ... Read more