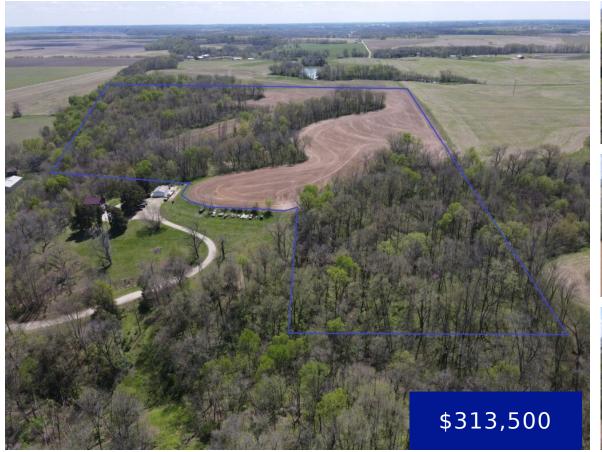

### CR 338 PALMYRA MO, 63461

https://fretwellland.com

What a setting – you won't find another quite like it. Sitting on the bluff just north of Palmyra, MO with timber skirting the edges and open fields to the west & south, this private, secluded tract offers spectacular building sites, or just a place to get away. With a few trees cleared you would ... <u>Read more</u>