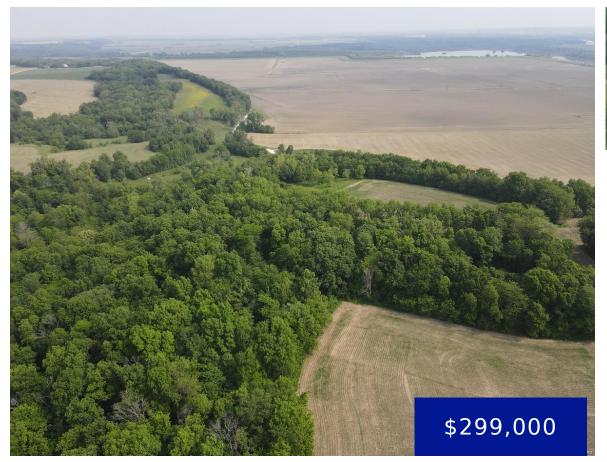

#### CR 339, PALMYRA, MO, US, 63461

https://fretwellland.com

CR 339, Palmyra, MO, US, 63461

- 0 beds
- 0 baths
- Farm
- Farm
- Closed

Google

For comp purposes only.