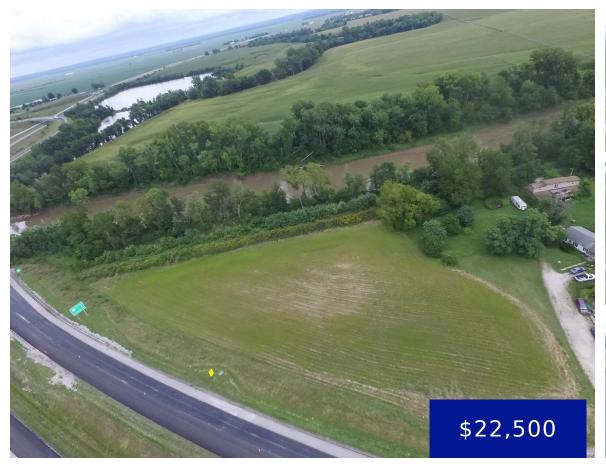

https://fretwellland.com

CR 363, Taylor, MO, US, 63471

Commercial opportunity! This unique 5.15 acre tract sits right along busy Hwy 61 before the 61/24 interchange in Taylor, MO, only minutes west of the Quincy bridge. With easy access right off Hwy 61 via CR 363, and a C-1 Commercial Zoning, it offers endless investment possibilities. If you are looking to relocate your business ...