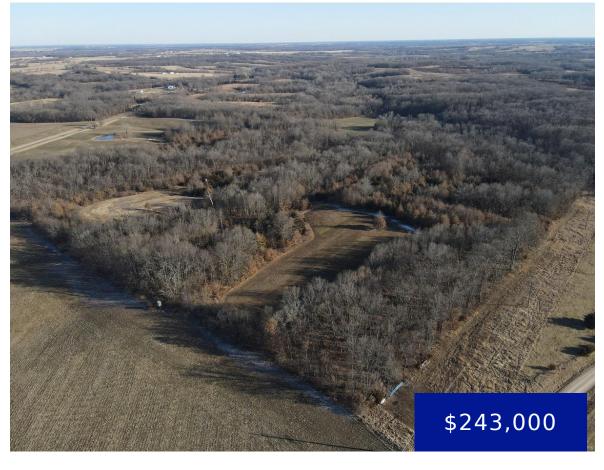

### **DOUGLAS AVENUE, LEWISTOWN, MO, US, 63452**

https://fretwellland.com

Douglas Avenue, Lewistown, MO, US, 63452

Getaway here! This secluded 40.7 acre tract offers the prime spot in an area known for Northern Missouri whitetails & wild turkeys. With access off Douglas Ave, this is a very well-maintained farm with clean trails leading through the property while not disturbing the habitat. The front clearing is mowed & well-kept and would also ...