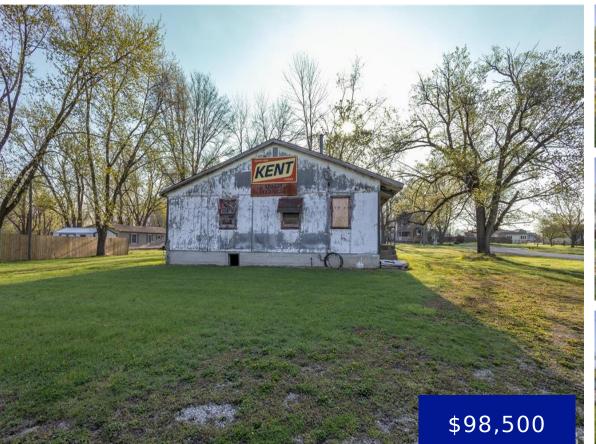

## 903, E WELLS, STREET, PERRY, RALLS, 63462

https://fretwellland.com

903, E Wells, Street, Perry, Ralls, 63462

Rare opportunity in Ralls County, MO! This former feed store sits on 4 city lots, totaling approximately 0.5 acres, and offers excellent potential for redevelopment or restoration. Located in a quiet, small-town setting, the property features city water and sewer access, making it ready for residential, commercial, or mixed-use projects (verify zoning). The existing structure ...

Read more

- 0 beds
- 0 baths
- Commercial Sale
- Unimproved Land
- Active
- 1850 sq ft