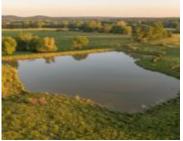

#### GNADE RD, ELSBERRY, MO, 63343

https://fretwellland.com

?? Stonewall Farms AUCTION August 12th ending at 1:00PM | 111+/- Acres | Near Elsberry, MO ?? Formerly known as the Tillotson Farm, this property has been meticulously managed for long-term soil health and productivity. ?? Offered in two tracts: 63+/- acres and 48+/- acres ?? Incredibly thick hay thanks to winter bale feeding that ...