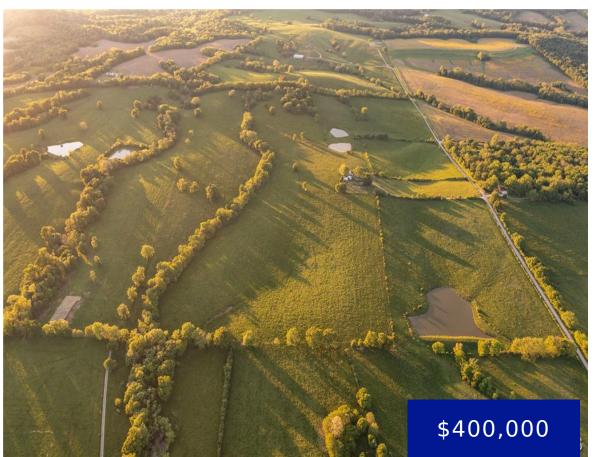

#### GNADE RD, ELSBERRY, MO, 63343

https://fretwellland.com

?? Stonewall Farms AUCTION August 12th ending at 1:00PM | 111+/- Acres | Near Elsberry, MO ?? Formerly known as the Tillotson Farm, this property has been meticulously managed for long-term soil health and productivity. ?? Offered in two tracts: 63+/- acres and 48+/- acres ?? Incredibly thick hay thanks to winter bale feeding that ...