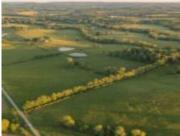

#### GNADE RD, ELSBERRY, MO, 63343

https://fretwellland.com

?? Stonewall Farms AUCTION August 12th ending at 1:00PM | 111+/- Acres | Near Elsberry, MO ?? Formerly known as the Tillotson Farm, this property has been meticulously managed for long-term soil health and productivity. ?? Offered in two tracts: 63+/- acres and 48+/- acres ?? Incredibly thick hay thanks to winter bale feeding that ...