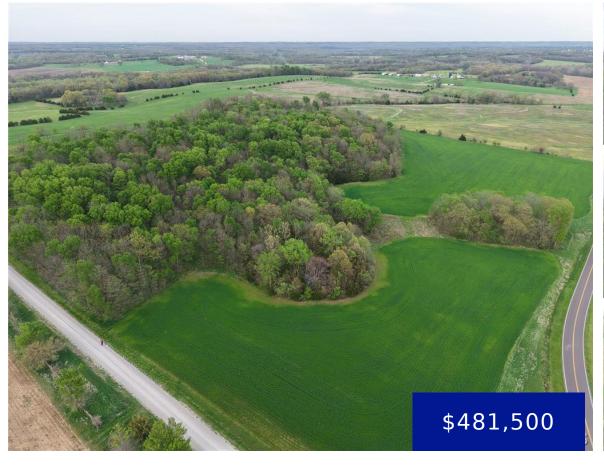

### HIGHWAY A, NEW LONDON, MO, 63459

https://fretwellland.com

Highway A, New London, MO, 63459

41.1 Acres, Welcome to your own piece of Missouri paradise! This stunning 41.1-acre property, nestled along Highway A, a few miles off of Highway 61 just outside of New London, Missouri, and offers a rare opportunity to embrace the tranquility of country living while being a mere hour and a half from St. Louis, Missouri, ... Read more