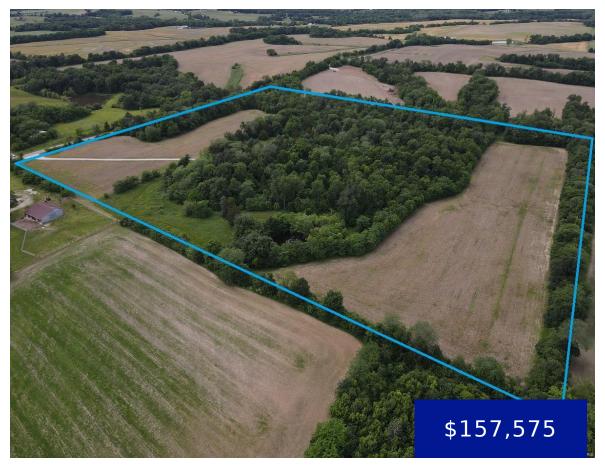

#### HWY F, CANTON, MO, US, 63435

https://fretwellland.com

Hwy F, Canton, MO, US, 63435

Tracts like these are hard to find! This 33 acre parcel sits along blacktop Hwy F, just a few miles west of Canton. With approximately 14 acres tillable and the balance in timber with a small pond, there are also multiple building site locations here as well. There is a new water meter on site ...