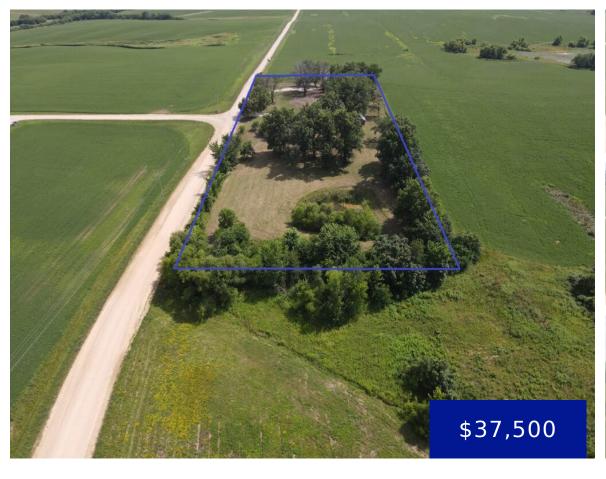

### 25831 135TH AVE, LA BELLE, MO 63447, USA

https://fretwellland.com

25831 135th Ave, La Belle, MO 63447, USA

The work has all been done here. This 3 ac m/l tract has seen extensive work and is ready to move the camper in! Two new rock driveways, old buildings removed, everything mowed up nice, and all utilities on site. If you are looking for a place to drop a few campers for deer season ...

Read more

Jennifer Wood jenniferw@fretwellland.com

- Land
- Land, Residential Lots, Unimproved Land
- Sold