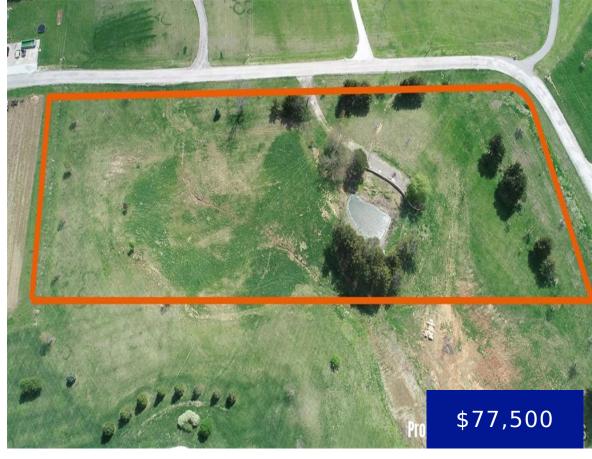

### LIBERTY DRIVE, PALMYRA, MARION, 63461

https://fretwellland.com

Liberty Drive, Palmyra, Marion, 63461

Price Reduced! Unlock the potential of this stunning +/- 5-acre building lot in charming Palmyra, MO, where your dream home awaits. With a mix of open ground and scattered trees, the landscape offers both beauty and privacy, plus the potential for a walk-out basement. An installed entrance and available utilities bring you one step closer ...