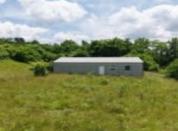

### **LOT 35 PIKE 9266, CLARKSVILLE, MO, 63336**

https://fretwellland.com

Lot 35 Pike 9266, Clarksville, MO, 63336

Discover your own slice of Pike County with this versatile 9+/- acre property, featuring approximately 3 acres of cleared and graded ground, perfect for building. The remaining acreage is wooded; ideal for hunting, hiking, or simply enjoying the outdoors. A  $30\times50$  metal building with an 8 ft overhead door and a gravel floor offers ample ...