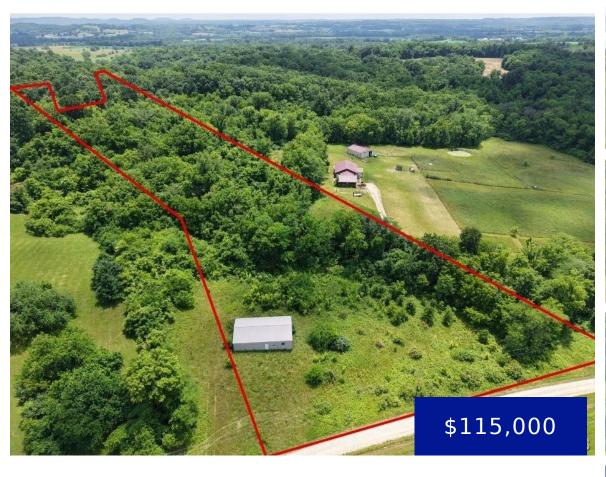

### **LOT 35 PIKE 9266, CLARKSVILLE, MO, 63336**

https://fretwellland.com

Lot 35 Pike 9266, Clarksville, MO, 63336

Discover your own slice of Pike County with this versatile 9+/- acre property, featuring approximately 3 acres of cleared and graded ground, perfect for building. The remaining acreage is wooded; ideal for hunting, hiking, or simply enjoying the outdoors. A  $30\times50$  metal building with an 8 ft overhead door and a gravel floor offers ample ...