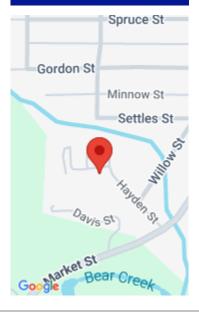

#### MINNOW STREET, HANNIBAL, MO, 63401

https://fretwellland.com

Motivated Seller! Lot for sale on Minnow Street (off of John Street). Lot is 36 x 126. Access to this lot is from Market Street to S. Hayden to Minnow. Located minutes from downtown Hannibal and on a dead-end street.