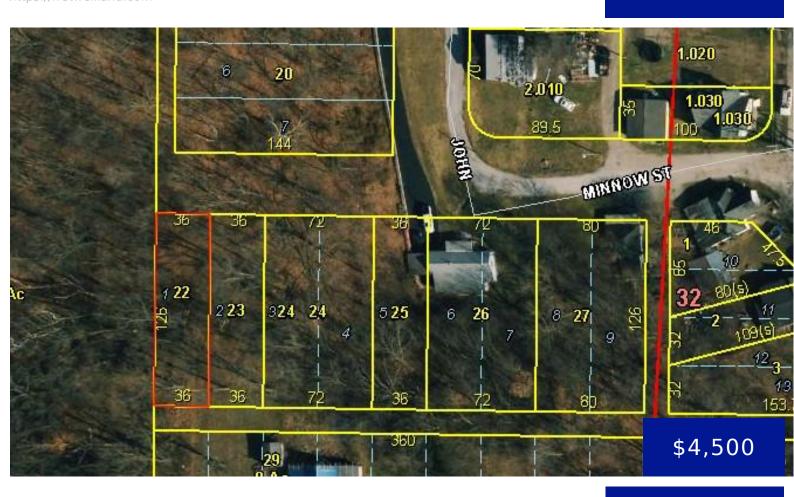

#### MINNOW STREET, HANNIBAL, MO, 63401

https://fretwellland.com

Motivated Seller! Lot for sale on Minnow Street (off of John Street). Lot is 36 x 126. Access to this lot is from Market Street to S. Hayden to Minnow. Located minutes from downtown Hannibal and on a dead-end street.