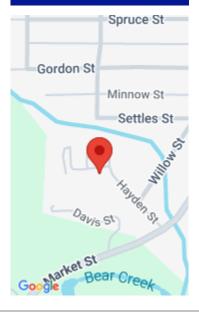

#### MINNOW STREET, HANNIBAL, MO, 63401

https://fretwellland.com

Lot located on Minnow Street (near John Street). Lot is  $36 \times 126$ . Access to this lot is from Market Street to S. Hayden to Minnnow. These lots are next to the house John Street which is on a private drive so do not trespass.