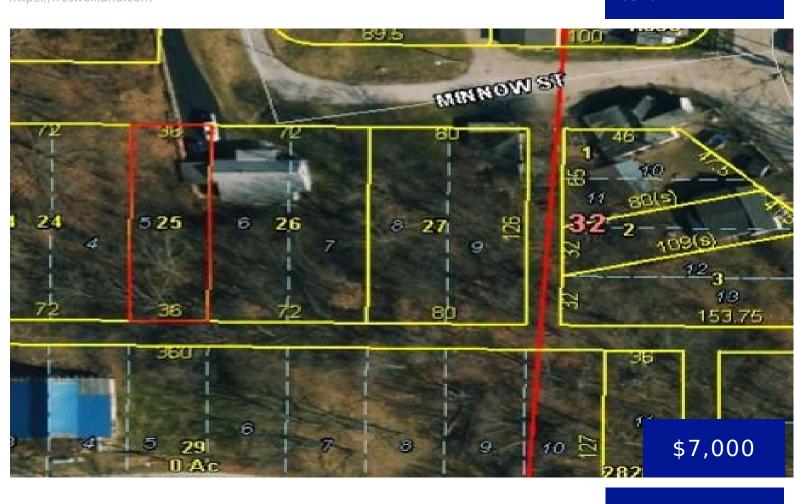

#### MINNOW STREET, HANNIBAL, MO, 63401

https://fretwellland.com

Lot located on Minnow Street (near John Street). Lot is  $36 \times 126$ . Access to this lot is from Market Street to S. Hayden to Minnnow. These lots are next to the house John Street which is on a private drive so do not trespass.